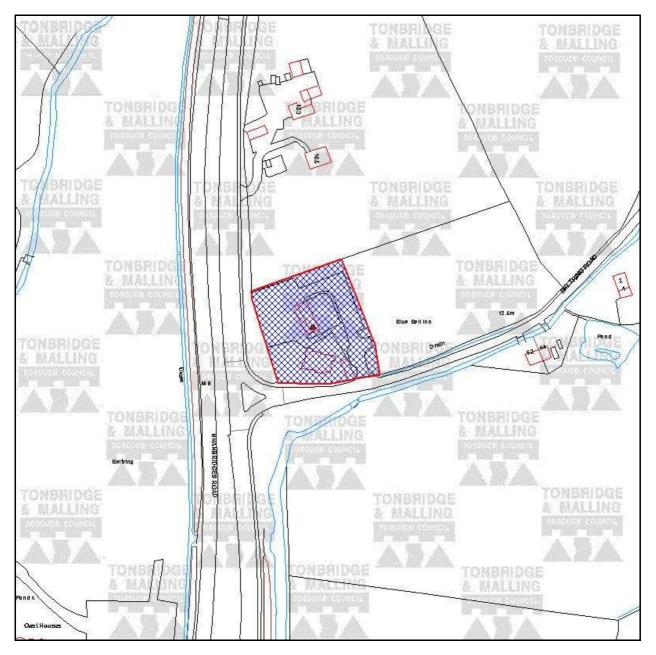

## (A) TM/10/02215/FL & (B) TM/10/02216/LB

Blue Bell Inn 1 Beltring Road Paddock Wood Tonbridge Kent TN12 6QH

(A) Demolish porch and toilets on north side of public house, replace toilets and alter internal ground floor levels for disabled access. Construct a 15 room annex with open sided ground level link to public house. Convert first floor of oast to one bedroom staff accommodation & (B) Listed Building Application: Demolish porch and toilets on north side of public house, replace toilets and alter internal ground floor levels for disabled access. Construct a 15 room annex with open sided ground level link to public house. Convert first floor of oast to one bedroom staff access. Construct a 15 room annex with open sided ground level link to public house. Convert first floor of oast to one bedroom staff accommodation